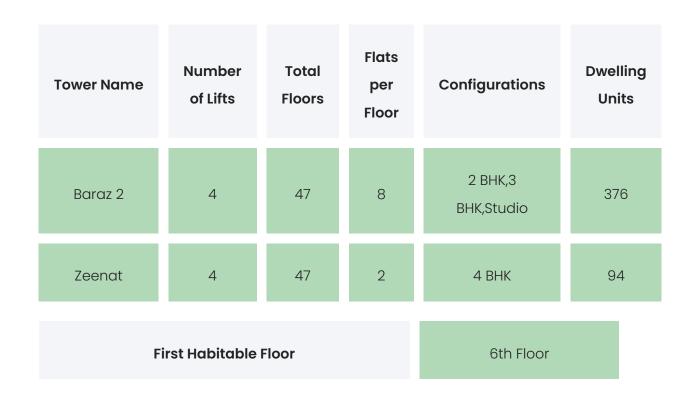

------------------------------------------------------------------------------------------------------------------------------------------------------------|
| Leisure                | Library / Reading Room,Senior Citizen Zone,Sit-<br>out Area                                                                                                         |
| Business & Hospitality | Banquet Hall,Clubhouse                                                                                                                                              |
| Eco Friendly Features  | Waste Segregation,Rain Water<br>Harvesting,Landscaped Gardens,Water Storage                                                                                         |

#### ARIHANT CLAN AALISHAN PHASE II

### **BUILDING LAYOUT**



#### Services & Safety

- **Security :** Society Office,Maintenance Staff,Security System / CCTV,Intercom Facility,Security Staff,Earthquake Resistant Design
- Fire Safety: CNG / LPG Gas Leak Detector
- Sanitation : The surrounding area is clean. No presence of nalas /slums /gutters /sewers
- Vertical Transportation : High Speed Elevators

### ARIHANT CLAN AALISHAN

PHASE II

### FLAT INTERIORS

| Configuration                | RERA Carpet Range                                                                                                                       |  |
|------------------------------|-----------------------------------------------------------------------------------------------------------------------------------------|--|
| 2 ВНК                        | 570.48 sqft